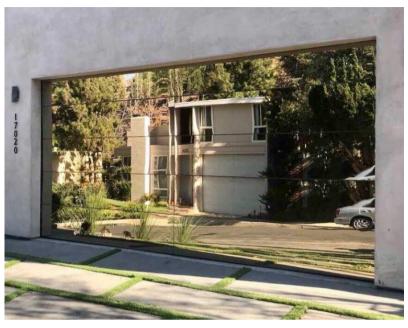

### **Mirrored Bronze**

One way mirror with the tempered glass technology ensures the outstanding look and durability of your frameless glass garage doors.