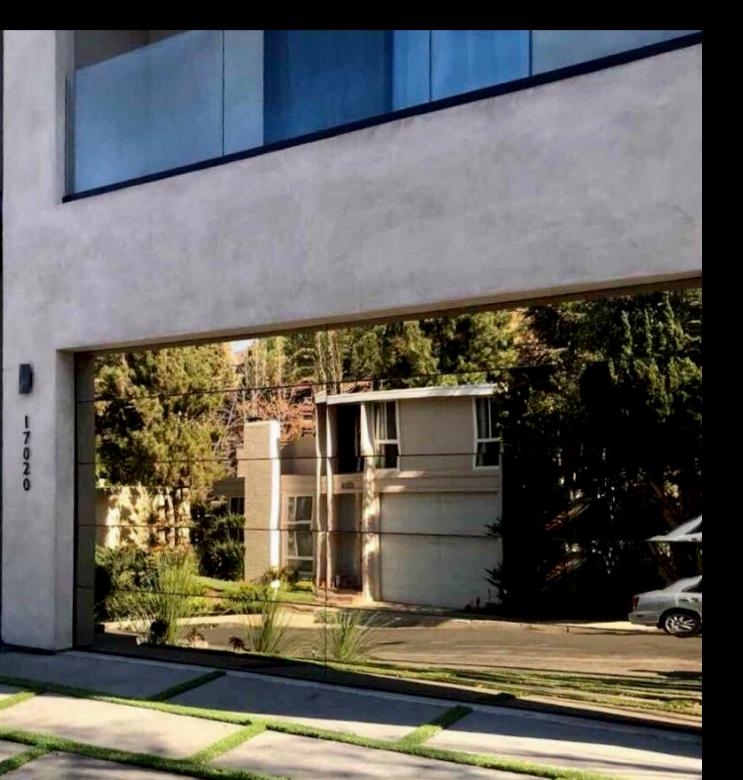

# Powerful Glass

Thorough hard work in research and development we have created a door to enhance its safety properties. The *double tempered glass* is approximately 4-5 times stronger, however, even when broken, it breaks into relatively small fragments, less likely to cause any injury and meets all building code requirements.

#### THE STRONG CHOICE

The laminated glass significantly improves door's ability to withstand or resist breakage from exterior forces, including high winds, flying debris and intruders. Apart from that it will also help quiet buildings, reducing noise from traffic