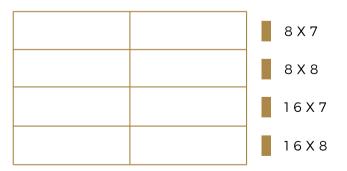

# **Tailored To Your Door Sizes**

#### CHOOSE THE PERFECT SIZE

With the sophisticated design and excellent structural flexibility **moderno** garage doors are available in the broadest variety of options offering standard and fully customizable sizes.

#### SINGLE OR DOUBLE?

All garage doors come with single or double track hardware ensuring the smooth functioning of the doors. To help you choose the right hardware for your garage door, you just need the right measurements.