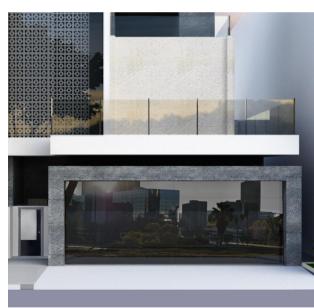

## FRAMELESS GLASS BA GARAGE DOORS





## **OPTIONS**



### **Mirrored Bronze**

One way mirror with the tempered glass technology ensures the outstanding look and durability of your frameless glass garage doors.

## **Ebony Black**

Black sleek design with the most innovative double tempered laminated glass solution will be the perfect choice.





## **Opaque Gray**

Unique and exquisite color with advanced protection.

## Contemporary Design

#### **MODERNO**

Paying attention to the smallest details this unique range is able to satisfy different architectural and aestetic solutions and will tastefully complement any home design.

These high-end garage doors are one in a kind offering fully customizable sizes and different finishes.

When it comes to your safety and security, double tempered and laminated glass garage doors are the best solution.

Powder quoted hidden aluminum frame ensures the perfect match, making your house even more aesthetically pleasing and appealing.



BAUALU PAGE 3



# Powerful Glass

Thorough hard work in research and development we have created a door to enhance its safety properties. The *double temp