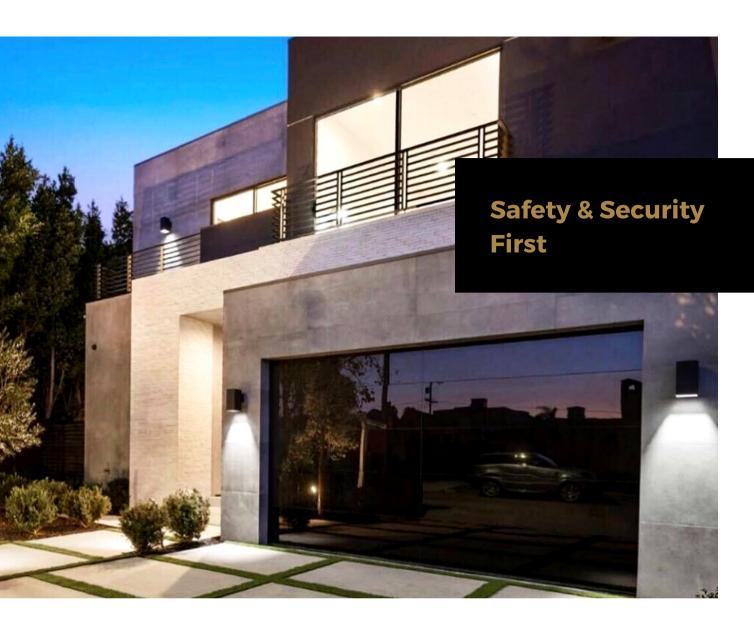

When it comes to your safety and security, double tempered and laminated glass garage doors are the best solution.

Powder quoted hidden aluminum frame ensures the perfect match, making your house even more aesthetically pleasing and appealing.

"Elegance, safety & protection. When the design meets technology". BAUALU PAGE 3